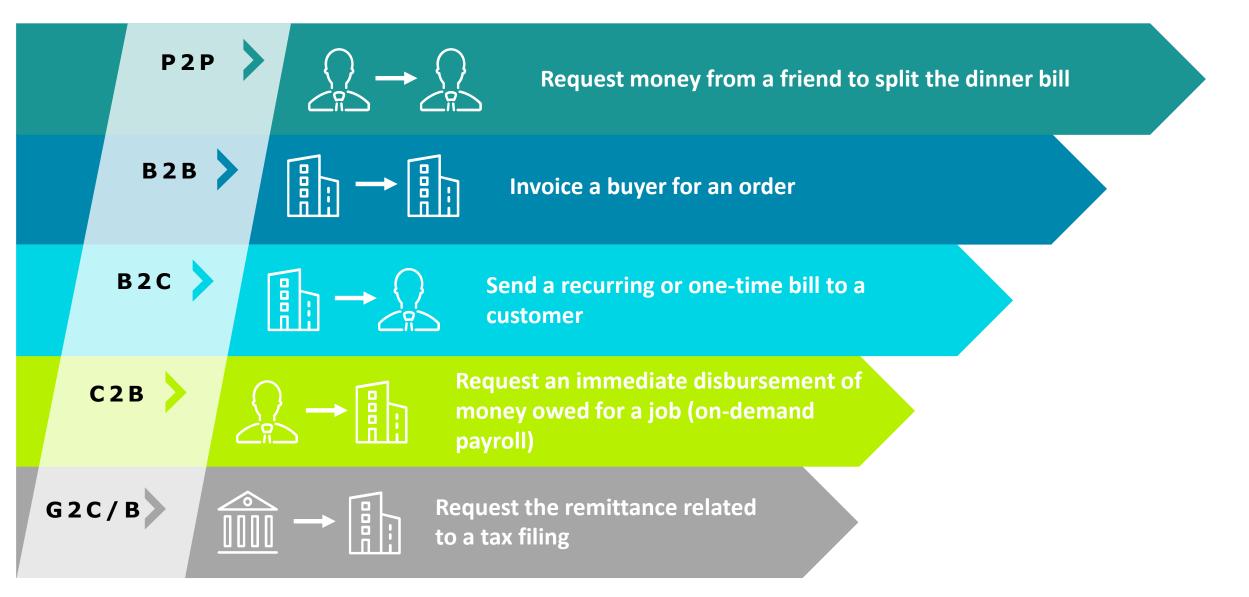

t National Bank TD Bank N.A. Tabapay The Village Bank Third Coast Bank, SSB Truist Bank Truity FCU West Point Bank U.S. Bank N.A. United Bank of Iowa VA Pacific Desert CU Vsoft /Corp America Ventura County Credit Union West Shore Bank Westside State Bank Winter Park National Bank Wells Fargo Bank N.A.

What is a Request for Payment?

### **REQUEST FOR PAYMENT (RfP)**

A Payment-related message on the RTP network that allows a Biller/Invoicer to request a Payment from a customer



RfPs are **non-obligatory** and give the receiver **greater control over funds** disbursement



RfPs enable a sender to communicate with the receiver through a secure bank channel



RfPs provide context to the payment and enable straight through processing

### What are the use cases of a Request for Payment?



## **Request for Payment with Document Services**

**Request for Payment** 

### **Biller/Supplier**

- Lower cost of bill/invoice presentment
- Secure channel to send bills/in invoices
- Increased operational efficiency
- Streamlined reconciliation
- Secure channel to receive full remittance information
- Improved payer experience

### **Payer/Buyer**

- Assurance of payment delivery
- Improved funds management and control
- Enhanced remittance information with full details
- Secure channel to receive invoices/bills
- Secure channel to send remittance information
- Enables payment automation and perfection



## **Request for Payment Document Flow**



#### Sample RFP User Experience Flow – Vehicle Down Payment (Page 1 of 2)



Request for Payment and all associated features / technolog