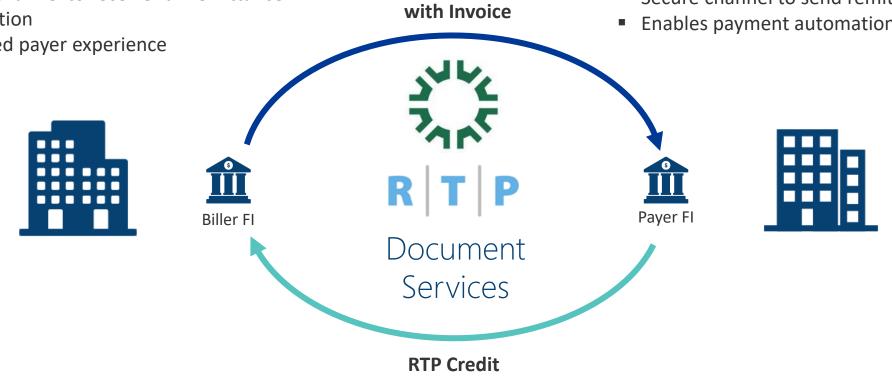

## **Request for Payment with Document Services**

**Request for Payment** 

### **Biller/Supplier**

- Lower cost of bill/invoice presentment
- Secure channel to send bills/in invoices
- Increased operational efficiency
- Streamlined reconciliation
- Secure channel to receive full remittance information
- Improved payer experience

### **Payer/Buyer**

- Assurance of payment delivery
- Improved funds management and control
- Enhanced remittance information with full details
- Secure channel to receive invoices/bills
- Secure channel to send remittance information
- Enables payment automation and perfection