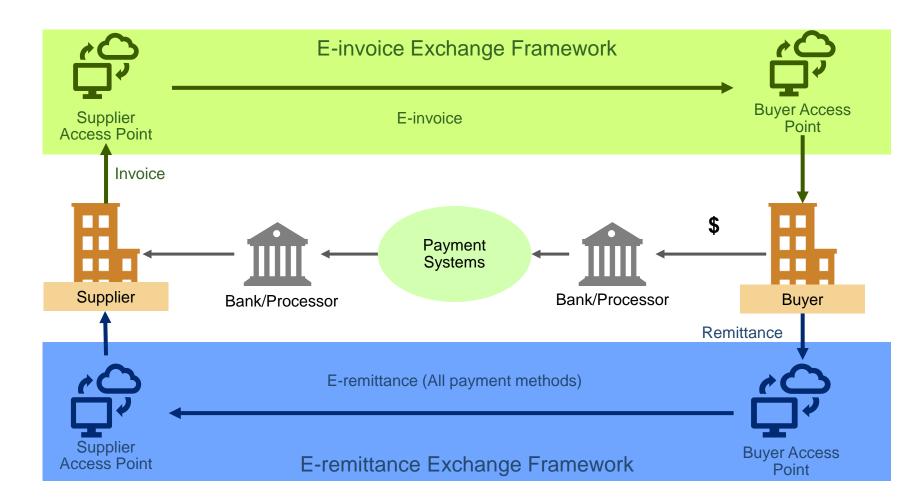

## The Ideal State of E-invoice and E-remittance Delivery A process flow that works for both

- Supports all payment methods
- Virtual networks complement payment systems
- Addresses two of the most challenging inefficiency pain points – effective invoice and remittance delivery