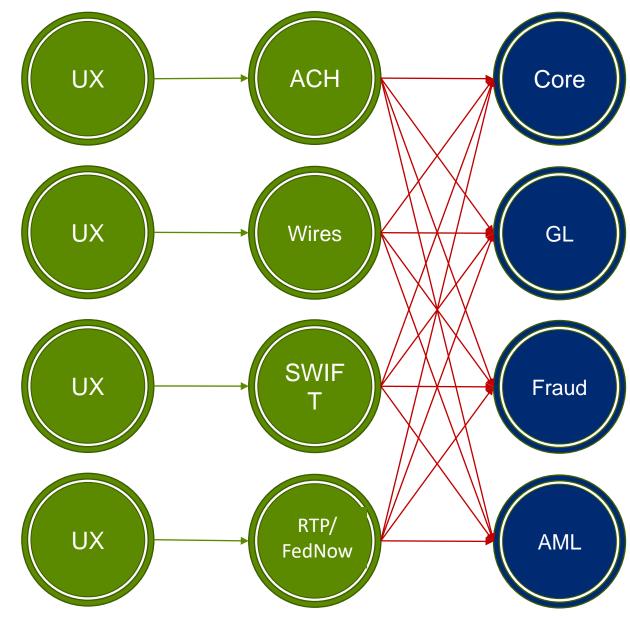

## **Payment Systems at Banks Today**

# Complex Experience

# High Maintenance

# High Cost

# Spaghetti Architecture

# Rigid to innovate

finzly

Finzly Confidential – All rights reserved