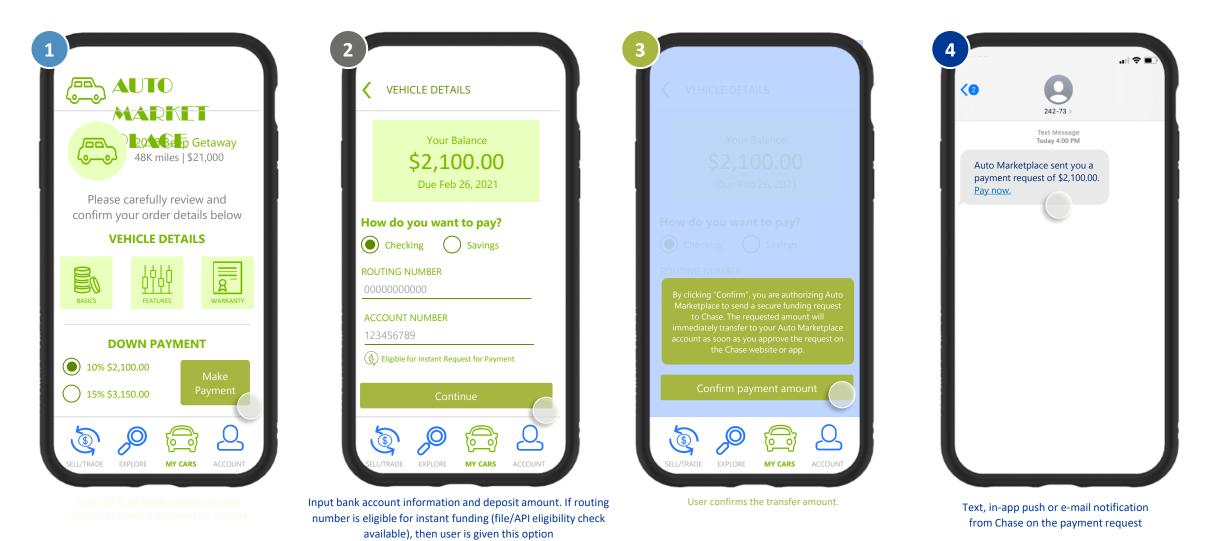

#### Sample RFP User Experience Flow – Vehicle Down Payment (Page 1 of 2)

Request for Payment and all associated features / technology are ongoing development and subject to change.

IMPORTANT NOTE: All UI screens are hypothetical illustrations for discussion purposes only and should not be interpreted as specific recommendations or requirements. This material is not intended to provide, and should not be relied on for, legal, compliance or other advice as to what kinds of client-facing screens, authorizations or disclosures are necessary or appropriate for client's business or for compliance with applicable laws or payments system rules. Please consult your own advisor(s) concerning such matters.

#### Sample RFP User Experience Flow – Vehicle Down Payment (Page 2 of 2)

Request for Payment and all associated features / technology are ongoing development and subject to change.

IMPORTANT NOTE: All UI screens are hypothetical illustrations for discussion purposes only and should not be interpreted as specific recommendations or requirements. This material is not intended to provide, and should not be relied on for, legal, compliance or other advice as to what kinds of client-facing screens, authorizations or disclosures are necessary or appropriate for client's business or for compliance with applicable laws or payments system rules. Please consult your own advisor(s) concerning such matters.