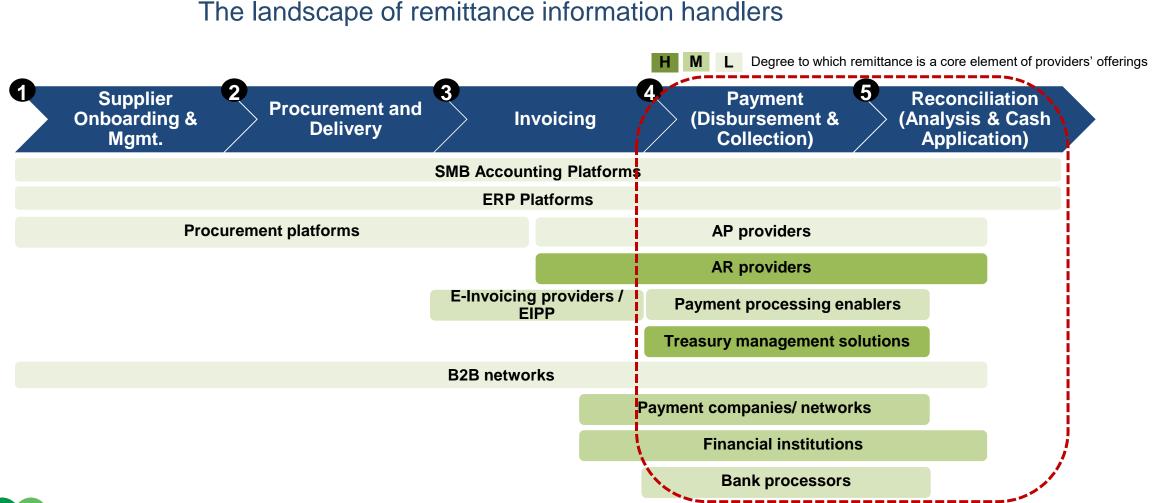

# A Broad Set of Stakeholders Will Interact With the Framework

BBC Business Payments Coalition

© 2021 Business Payments Coalition. Materials are not to be used without consent.