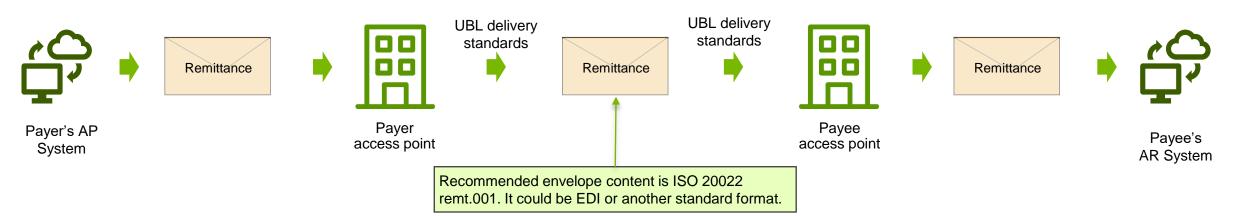

## The Ideal State of E-invoice and E-remittance Delivery A process flow that works for both

- Supports all payment methods
- Virtual networks complement payment systems
- Addresses two of the most challenging inefficiency pain points – effective invoice and remittance delivery

### Remittance Options: With the Payment or Separate