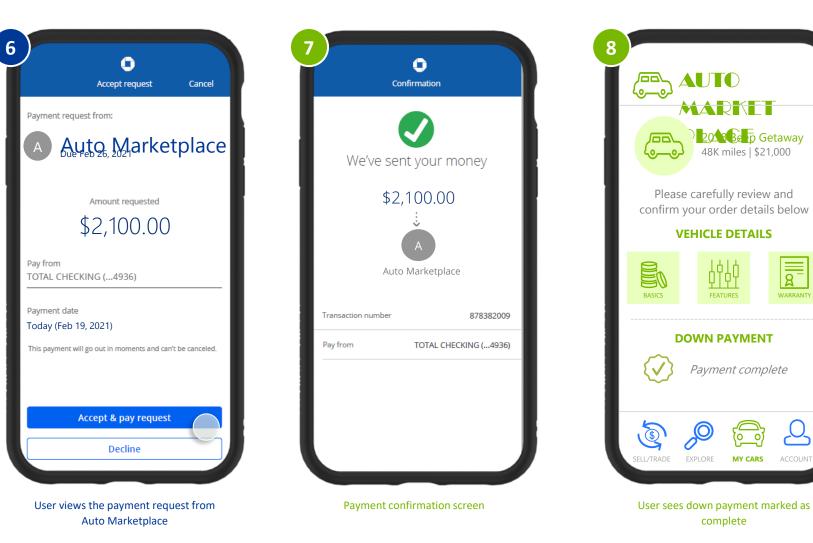

#### Sample RFP User Experience Flow – Vehicle Down Payment (Page 1 of 2)

Request for Payment and all associated features / technology are ongoing development and subject to change.

IMPORTANT NOTE: All UI screens are hypothetical illustrations for discussion purposes only and should not be interpreted as specific recommendations or requirements. This material is not intended to provide, and should not be relied on for, legal, compliance or other advice as to what kinds of client-facing screens, authorizations or disclosures are necessary or appropriate for client's business or for compliance with applicable laws or payments system rules. Please consult your own advisor(s) concerning such matters.

#### Sample RFP User Experience Flow – Vehicle Down Payment (Page 2 of 2)

Request for Payment and all associated features / technology are ongoing development and subject to change.

IMPORTANT NOTE: All UI screens are hypothetical illustrations for discussion purposes only and should not be interpreted as specific recommendations or requirements. This material is not intended to provide, and should not be relied on for, legal, compliance or other advice as to what kinds of client-facing screens, authorizations or disclosures are necessary or appropriate for client's business or for compliance with applicable laws or payments system rules. Please consult your own advisor(s) concerning such matters.