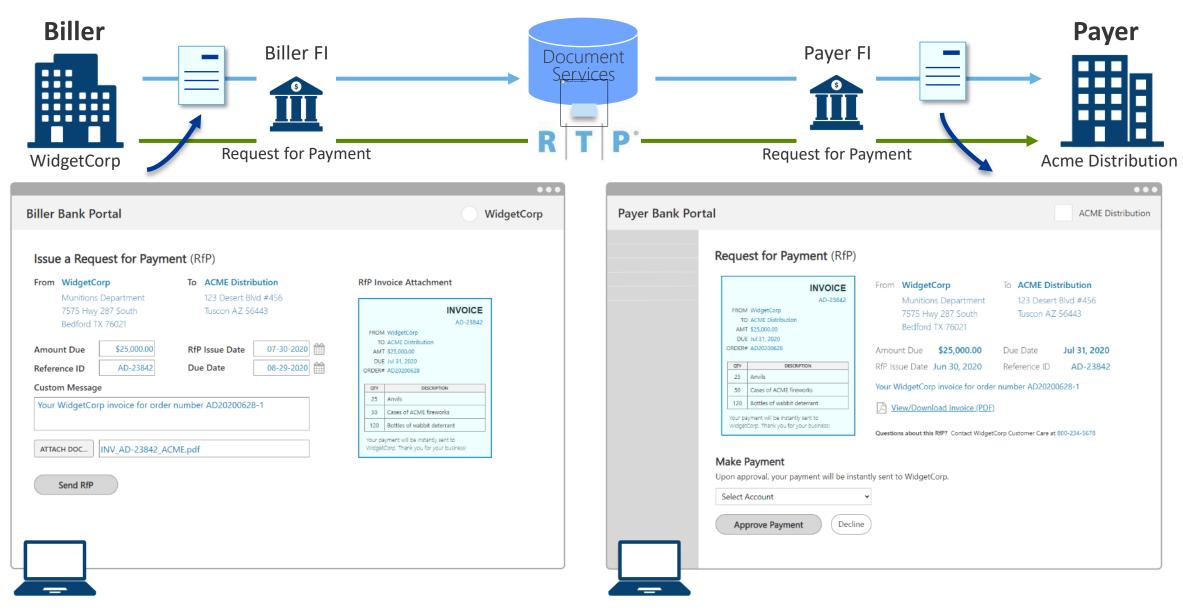

nnel



RfPs provide context to the payment and enable straight through processing

### What are the use cases of a Request for Payment?



## **Request for Payment with Document Services**

**Request for Payment** 

### **Biller/Supplier**

- Lower cost of bill/invoice presentment
- Secure channel to send bills/in invoices
- Increased operational efficiency
- Streamlined reconciliation
- Secure channel to receive full remittance information
- Improved payer experience

### **Payer/Buyer**

- Assurance of payment delivery
- Improved funds management and control
- Enhanced remittance information with full details
- Secure channel to receive invoices/bills
- Secure channel to send remittance information
- Enables payment automation and perfection



## **Request for Payment Document Flow**



#### Sample RFP User Experience Flow – Vehicle Down Payment (Page 1 of 2)



Request for Payment and all associated features / technology are ongoing development and subject to change.

IMPORTANT NOTE: All UI screens are hypothetical illustrations for discussion purposes only and should not be interpreted as specific recommendations or requirements. This material is not intended to provide, and should not be relied on for, legal, compliance or other advice as to what kinds of client-facing screens, authorizations or disclosures are necessary or appropriate for client's business or for compliance with applicable laws or payments system rules. Please consult your own advisor(s) concerning such matters.

#### Sample RFP User Experience Flow – Vehicle Down Payment (Page 2 of 2)





Request