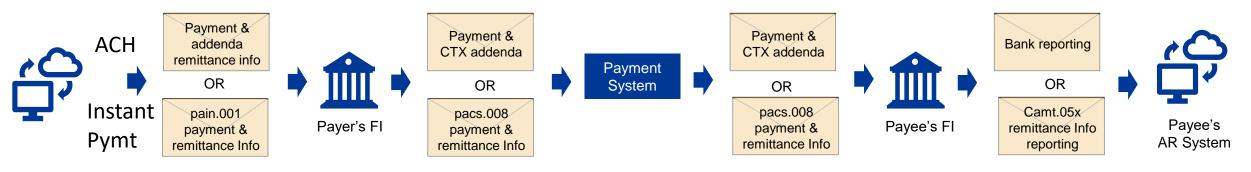

### Remittance Options: With the Payment or Separate

#### **B2B Payments – Remittance Flow With the Payment**

#### **B2B Payments – Remittance Flow Outside of the Payment**